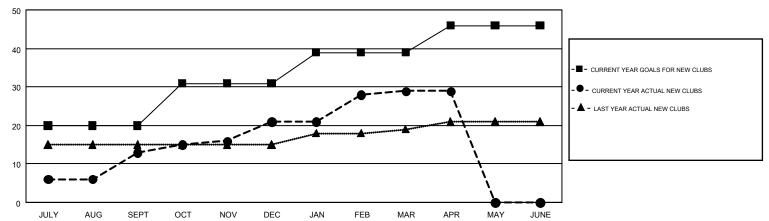

## GOALS AND ACTUAL NEW CLUBS CUMULATIVE

## Multiple District 316

WIERNATIONAL .

MT: VENKATA S RAJU DANTULURI

GMT CA 6

**LOCATION: INDIA** 

| Clubs                 |               |           |               | Members               |                           |                         |                                                    |  |
|-----------------------|---------------|-----------|---------------|-----------------------|---------------------------|-------------------------|----------------------------------------------------|--|
| RESULTS FOR 2018-2019 |               |           |               | RESULTS FOR 2018-2019 |                           |                         |                                                    |  |
| QUARTER               | NEW CLUB GOAL | NEW CLUBS | DROPPED CLUBS | QUARTER               | MEMBER GROWTH NET<br>GOAL | MEMBER GROWTH<br>ACTUAL | DROPPED<br>MEMBERS ACTUAL<br>(including transfers) |  |
| JULY/AUG/SEPT         | 20            | 13        | 1             | JULY/AUG/SEPT         | 550                       | 569                     | 280                                                |  |
| OCT/NOV/DEC           | 11            | 8         | 25            | OCT/NOV/DEC           | 350                       | 551                     | 1,248                                              |  |
| JAN/FEB/MAR           | 8             | 8         | 4             | JAN/FEB/MAR           | 425                       | 493                     | 157                                                |  |
| APR/MAY/JUNE          | 7             | 0         | 1             | APR/MAY/JUNE          | 158                       | 250                     | 356                                                |  |