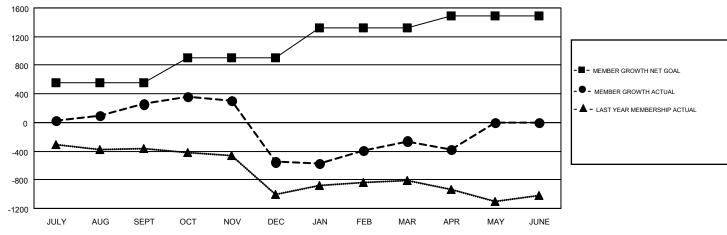

## GOALS AND ACTUAL MEMBERS CUMULATIVE

| DROPPED CLUBS: 31  DROPPED MEMBERS                       |       | 158 CLUBS OF 450 ADDED 1 OR MORE NEW MEMBERS | GENDER DISTR  MALE  FEMALE | 12,396 (81.52%)<br>2,810 (18.48%) | ,396 (81.52%) |  |
|----------------------------------------------------------|-------|----------------------------------------------|----------------------------|-----------------------------------|---------------|--|
| DECEASED                                                 | 26    | CLICK HERE FOR CUMULATIVE                    | TOTAL FAMILY UNIT MEMBERS  |                                   | 4,798         |  |
| CLUB CANCELLED         914           OTHER         1,100 |       | MEMBERSHIP DATA                              | FAMILY MEMBERS PAYING HALF |                                   | 2,915         |  |
| TOTAL                                                    | 2,040 |                                              | DUES                       |                                   |               |  |

## Multiple District 316

WIERNATIONAL .

MT: VENKATA S RAJU DANTULURI

GMT CA 6

**LOCATION: INDIA** 

| Clubs                 |               |           |               | Members               |                           |                         |                                                    |  |
|-----------------------|---------------|-----------|---------------|-----------------------|---------------------------|-------------------------|----------------------------------------------------|--|
| RESULTS FOR 2018-2019 |               |           |               | RESULTS FOR 2018-2019 |                           |                         |                                                    |  |
| QUARTER               | NEW CLUB GOAL | NEW CLUBS | DROPPED CLUBS | QUARTER               | MEMBER GROWTH NET<br>GOAL | MEMBER GROWTH<br>ACTUAL | DROPPED<br>MEMBERS ACTUAL<br>(including transfers) |  |
| JULY/AUG/SEPT         | 20            | 13        | 1             | JULY/AUG/SEPT         | 550                       | 569                     | 280                                                |  |
| OCT/NOV/DEC           | 11            | 8         | 25            | OCT/NOV/DEC           | 350                       | 551                     | 1,248                                              |  |
| JAN/FEB/MAR           | 8             | 8         | 4             | JAN/FEB/MAR           | 425                       | 493                     | 157                                                |  |
| APR/MAY/JUNE          | 7             | 0         | 1             | APR/MAY/JUNE          | 158                       | 250                     | 356                                                |  |